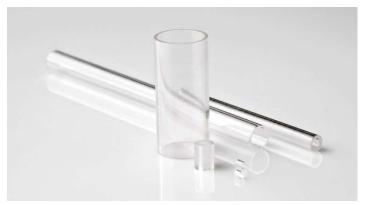

## Sapphire Tubes & Ruby Tubes - SP-40 Specifications

| SP-40                 |
|-----------------------|
| .062/.064"            |
| .090/.092"            |
| .195/.205"            |
| StraightSapphire Tube |
|                       |

## Description

Sapphire Tubes are available in a range of sizes and can be held tighter in tolerance than metal. Stock sizes start with ID .015" and can be made up to almost any ID and OD. Sapphire Tubes are excellent choice for feed-through applications due to material strength.