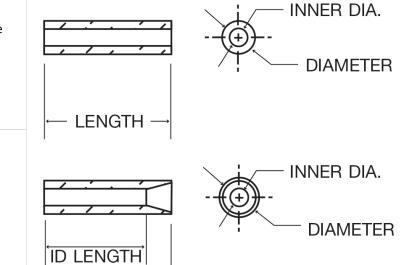

Products > Sapphire Rods & Tubes > Sapphire Tubes & Ruby Tubes > SP-40

## Sapphire Tubes & Ruby Tubes - SP-40 Specifications

| SP-40                 |
|-----------------------|
| .062/.064"            |
| .090/.092"            |
| .195/.205"            |
| StraightSapphire Tube |
|                       |



## Description

Sapphire Tubes are available in a range of sizes and can be held tighter in tolerance than metal. Stock sizes start with ID .015" and can be made up to almost any ID and OD. Sapphire Tubes are excellent choice for feed-through applications due to material strength.



## **Typical Applications**

- Guides
- Insulators
- Flow Control
- Spacers

## NOT SEEING EXACTLY WHAT YOU NEED?

We specialize in creating a wide range of custom optical components and custom mechanical components including a variety of shapes - from internal holes and tapers to outer flanges, angles and surface finishes. Contact us and we will consult with you to create a custom component that meets all of your specifications.

LENGTH